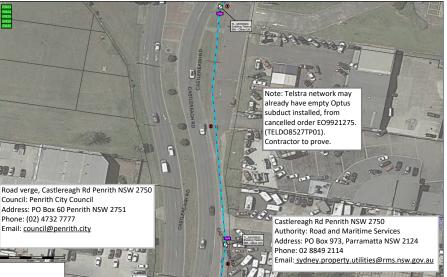

the relevant local
- opinization and project Option.

  50. Constant cover tocations are indicative only and are to be used as a Case should be taken working in processing of conduit.

  11. Refer to roude over-new sheef for locality.

  12. Pits and poles have been approximately located.
- indicative only.
  M. Caddethe copyright Optus and land and property information. Satellite imagery copyright Gaogle

# plus DISCLAIMER 6 department has been prepared solely for the user of Cotus retworks PT1 6 department has been prepared solely for the user of Cotus retworks PT1 6 on created for any other use. In should not be called to locate Cotus 6 on created for any other use. In should not be called to locate Cotus 6 on the watership is conset that the information is apposate or considered.











- Indicative only.

  14. Cadastre copyright Optus and land and property information. Statelita

### Optus 10 Pit (2.100 L x 650 W x 800 D) Optus 8 Pit (1,000 L x 650 W x 800 D) Optus 5 Pit (750 L x 500 W x 700 D) Optus 4 Pit Ontus Manhole Other Utility Manhole Other Utility - Breakout Photo Symbols - Optus Duct Proposed Ontus Duct Existing Other Utility Duct (New Subduct) Other Utility Duct (Overblow / Bare Fibre)

Legend









Optus 10 Pit (2.100 L x 650 W x 800 D) Optus 8 Pit (1,000 L x 650 W x 800 D) Optus 5 Pit (750 L x 500 W x 700 D) Optus 4 Pit Ontus Manhole Other Utility Manhole Other Utility - Breakout

- Optus Duct Proposed Ontus Duct Existing









- Indicative only.

  14. Cadastre copyright Optus and land and property information. Statelita

Optus 10 Pit (2,100 L x