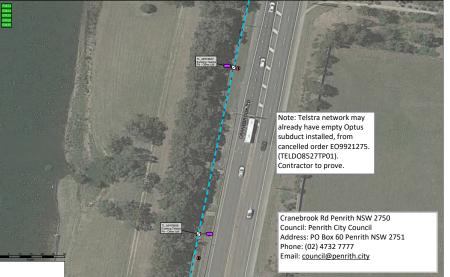

650 W x 800 D) Optus 5 Pit (750 L x 500 W x 700 D) Optus 4 Pit Ontus Manhole Other Utility Manhole Other Utility - Breakout Photo Symbols - Optus Duct Proposed Ontus Duct Existing Other Utility Duct (New Subduct) Other Utility Duct (Overblow / Bare Fibre)

Legend









Optus 10 Pit (2.100 L x 650 W x 800 D) Optus 8 Pit (1,000 L x 650 W x 800 D) Optus 5 Pit (750 L x 500 W x 700 D) Optus 4 Pit Ontus Manhole Other Utility Manhole Other Utility - Breakout

- Optus Duct Proposed Ontus Duct Existing









- Indicative only.

  14. Cadastre copyright Optus and land and property information. Statelita

Optus 10 Pit (2,100 L x 650 W x 800 D) Optus 8 Pit (1,000 L x 650 W x 800 D) Optus 5 Pit (750 L x 500 W x 700 D) Optus 4 Pit Ontus Manhole Other Utility Manhole Other Utility - Breakout









## Drawing Notes

Optus SD may already be installed by cancelled orde

# ORDER NUMBER: EO14158261

DE: L2BR S: Old Castlereagh Road Rd Castlereagh NSW 2749 ARE F: Ribre - Leadin

- Indicative only.

  14. Cadastre copyright Optus and land and property information. Statelita

### Legend

Optus 10 Pit (2,100 L x 650 W x 800 D) Optus 8 Pit (1,000 L x 650 W x 800 D) Optus 5 Pit (750 L x 500 W x 700 D) Optus 4 Pit Ontus Manhole

Other Utility Manhole Other Utility - Breakout

Photo Symbols - Optus Duct Proposed Optus Duct Existing Other Utility Duct (New Subduct)







C: LZDR : Old Castlereagh Road Rd Castlereagh NSW 2749 IN F: Bhre - Learlin

Cis

- Indicative only.

  14. Cadastre copyright Optus and land and property information. Statelita

This document has been prepared solely for th