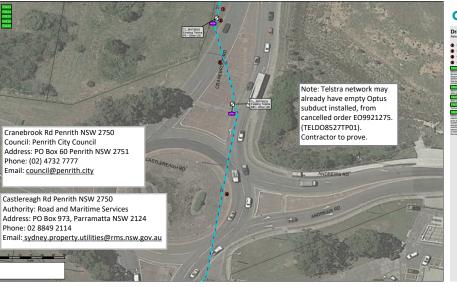

ment has been prepared solely for the user of Cotus retworks PT1 6 department has been prepared solely for the user of Cotus retworks PT1 6 on created for any other use. In should not be called to locate Cotus 6 on created for any other use. In should not be called to locate Cotus 6 on the watership is conset that the information is apposate or considered.











- Indicative only.

  14. Cadastre copyright Optus and land and property information. Statelita

### Optus 10 Pit (2.100 L x 650 W x 800 D) Optus 8 Pit (1,000 L x 650 W x 800 D) Optus 5 Pit (750 L x 500 W x 700 D) Optus 4 Pit Ontus Manhole Other Utility Manhole Other Utility - Breakout Photo Symbols - Optus Duct Proposed Ontus Duct Existing Other Utility Duct (New Subduct) Other Utility Duct (Overblow / Bare Fibre)

Legend









Optus 10 Pit (2.100 L x 650 W x 800 D) Optus 8 Pit (1,000 L x 650 W x 800 D) Optus 5 Pit (750 L x 500 W x 700 D) Optus 4 Pit Ontus Manhole Other Utility Manhole Other Utility - Breakout

- Optus Duct Proposed Ontus Duct Existing









- Indicative only.

  14. Cadastre copyright Optus and land and property information. Statelita

Optus 10 Pit (2,100 L x 650 W x 800 D) Optus 8 Pit (1,000 L x 650 W x 800 D) Optus 5 Pit (750 L x 500 W x 700 D) Optus 4 Pit Ontus Manhole Other Utility Manhole Other Utility - Breakout









## Drawing Notes

Optus SD may already be installed by cancelled orde

# ORDER NUMBER: EO14158261

DE: L2BR S: Old Castlereagh Road Rd Castlereagh NSW 2749 ARE F: Ribre - Leadin

- Indicative only.

  14. Cadastre copyright Optus and land and property information.