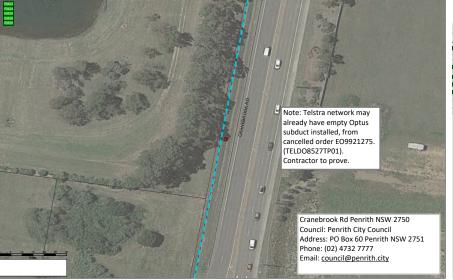

. In should not be called to locate Cotus 6 on the watership is conset that the information is apposate or considered.











- Indicative only.

  14. Cadastre copyright Optus and land and property information. Statelita

### Optus 10 Pit (2.100 L x 650 W x 800 D) Optus 8 Pit (1,000 L x 650 W x 800 D) Optus 5 Pit (750 L x 500 W x 700 D) Optus 4 Pit Ontus Manhole Other Utility Manhole Other Utility - Breakout Photo Symbols - Optus Duct Proposed Ontus Duct Existing Other Utility Duct (New Subduct) Other Utility Duct (Overblow / Bare Fibre)

Legend









Optus 10 Pit (2.100 L x 650 W x 800 D) Optus 8 Pit (1,000 L x 650 W x 800 D) Optus 5 Pit (750 L x 500 W x 700 D) Optus 4 Pit Ontus Manhole Other Utility Manhole Other Utility - Breakout

- Optus Duct Proposed Ontus Duct Existing









- Indicative only.

  14. Cadastre copyright Optus and land and property information. Statelita

Optus 10 Pit (2,100 L x 650 W x 800 D) Optus 8 Pit (1,000 L x 650 W x 800 D) Optus 5 Pit (750 L x 500 W x 700 D) Optus 4 Pit Ontus Manhole Other Utility Manhole Other Utility - Breakout









## Drawing Notes

Optus SD may already be installed by cancelled orde

# ORDER NUMBER: EO14158261

DE: L2BR S: Old Castlereagh Road Rd Castlereagh NSW 2749 ARE F: Ribre - Leadin

- Indicative only.

  14. Cadastre copyright Optus and land and property information. Statelita

### Legend

Optus 10 Pit (2,100 L x 650 W x 800 D) Optus 8 Pit (1,000 L x 650 W x 800 D) Optus 5 Pit (750 L x 500 W x 700 D) Optus 4 Pit Ontus Manhole

Other Utility Manhole Other Utility - Breakout

Photo Symbols - Optus Duct P