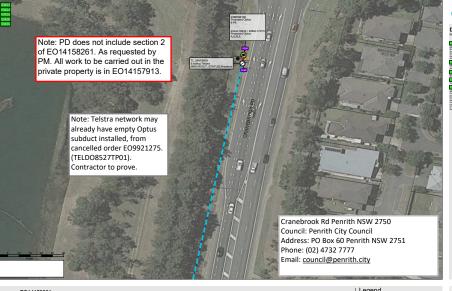

watersius ROUTE OVERVIEW The Sanctuary Note: PD does not include section 2 of EO14158261. As requested by PM. All work to be carried out in the private property is in EO14157913. 004 Sweeties Confectione 7-Eleven Cranebrook Andrews Rd 2002 Rental Penrith Camden St Edis Gordon S

### Overall Schematic View

Note: PD does not include section 2 of EO14158261. As requested by PM. All work to be carried out in the private property is in EO14157913.

PROJECT NO: GH974L2BR14158261 UFD NO: TELDGE243TP91 STTE CODE: L2BR ADDRESS: Old Castlereagh Road Rd Castlereagh NSW 2749 DELIVERABLE: Fibre - Leadin

## Drawing Notes

Optus SD may already be installed by cancelled orde