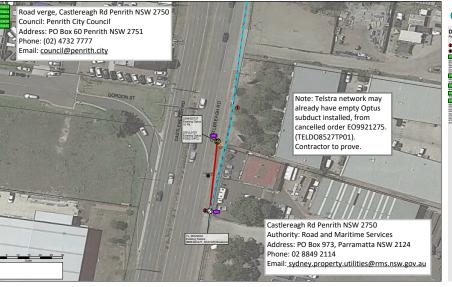

## Drawing Notes

Optus SD may already be installed by cancelled orde

# ORDER NUMBER: EO14158261

DE: L2BR S: Old Castlereagh Road Rd Castlereagh NSW 2749 ARE F: Ribre - Leadin

- Indicative only.

  14. Cadastre copyright Optus and land and property information. Statelita